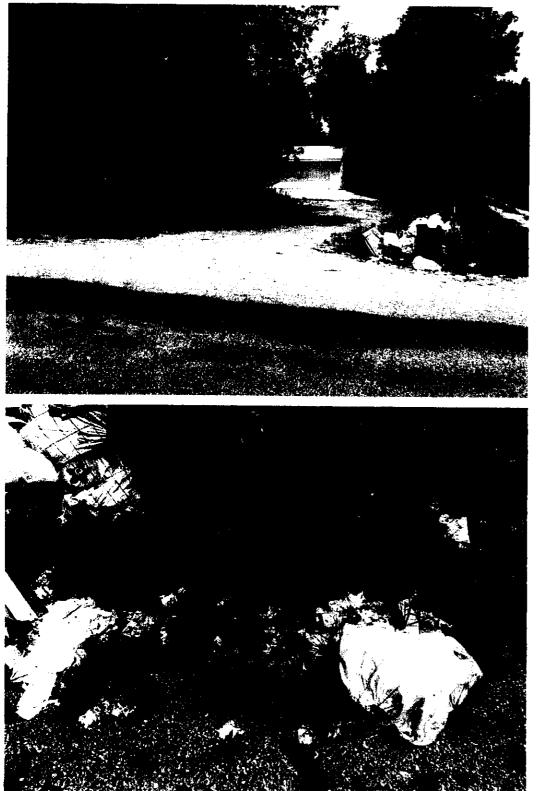

Upon arriving at the site, the Illinois EPA inspector observed approximately 2 cubic yards of waste open dumped by the street. This waste was not present during the previous two inspections. Photograph 001 shows an overview of the property from across the street. Some of the bags of waste had been torn up; all of the debris appeared weathered. Photograph 002 shows a bag of garbage that had been pulled out of the pile and broken open, probably by an animal. The cardboard boxes showed signs they had previously been rained on and the sun had bleached out some of the labeling. Photographs 003 and 004 show the weathered waste. The newspapers on top of the trash were dated April 28, 2006. There were approximately 13 bags of garbage, 2 trash cans partially full, along with other miscellaneous waste dumped near the street. It appeared as if this waste had been deposited several weeks prior for garbage pick up.