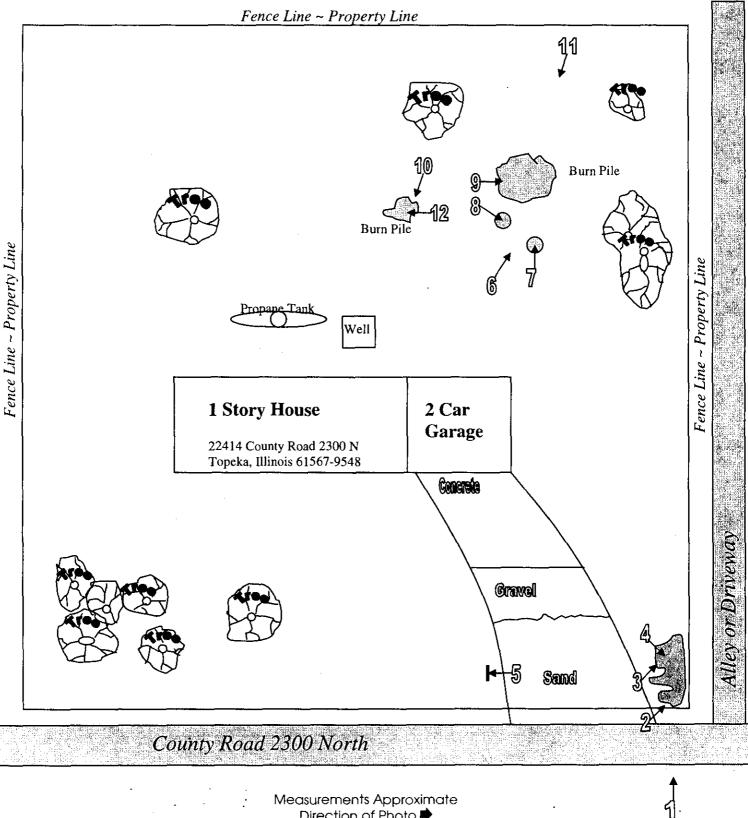

Upon arriving at the site, the Illinois EPA inspector observed approximately 2 cubic yards of waste open dumped by the street. This waste was not present during the previous two inspections. Photograph 001 shows an overview of the property from across the street. Some of the bags of waste had been torn up; all of the debris appeared weathered. Photograph 002 shows a bag of garbage that had been pulled out of the pile and broken open, probably by an animal. The cardboard boxes showed signs they had previously been rained on and the sun had bleached out some of the labeling. Photographs 003 and 004 show the weathered waste. The newspapers on top of the trash were dated April 28, 2006. There were approximately 13 bags of garbage, 2 trash cans partially full, along with other miscellaneous waste dumped near the street. It appeared as if this waste had been deposited several weeks prior for garbage pick up.

There was a sign posted in the front yard that read: FOR RENT. There were two sets of phone numbers on the sign. The larger printed number (694-0649) had been crossed out. A second smaller printed number (258-5541) had been written in the upper corners of the sign (see Photograph 005). The Illinois EPA inspector knocked on the front door. No one answered. There were no cars in the driveway. There were no curtains on the large front picture window. The living room did not have carpet and was observed unfinished. The lawn had not been cut recently, the weeds were approximately 1 foot tall. The home appeared vacant. Weekly garbage pick was also unlikely.

The Illinois EPA inspector walked around the east side of the home. The two burn piles documented in the previous inspections (February 14, and March 20, 2006) were still not cleaned up. Someone had apparently filled two garbage cans with charred waste, however a considerable amount of waste was still observed on the ground. Photographs 006, 007 and 008 show two large garbage cans and their contents. Beer bottles, rusty tin cans, partially melted aluminum cans, and oil filter, soda cans, aluminum foil, and scrap metal among miscellaneous charred debris and ash were observed.

Photographs 009, 010, & 012 show the charred debris in the burn piles. Aluminum cans, glass bottles, metal bars, nails, baby food jars, paper, broken plates, utensils, plastic, dimensional lumber, diapers, landscape waste, pieces of broken brick, and miscellaneous debris were observed on the ground surface. Photograph 011 shows an overview of the backyard and burn piles. Approximately 2 cubic yards of charred waste was observed in the backyard. All of the waste appeared to be onsite generated.

Direction of Photo Not to Scale

LPC #1258105007 — Mason County Goofy Ridge / Rickard FOS File