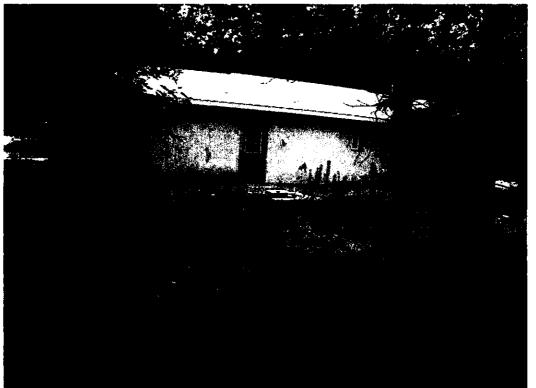

Upon arriving at the site, the Illinois EPA inspector observed approximately 2 cubic yards of waste open dumped by the street. This waste was not present during the previous two inspections. Photograph 001 shows an overview of the property from across the street. Some of the bags of waste had been torn up; all of the debris appeared weathered. Photograph 002 shows a bag of garbage that had been pulled out of the pile and broken open, probably by an animal. The cardboard boxes showed signs they had previously been rained on and the sun had bleached out some of the labeling. Photographs 003 and 004 show the weathered waste. The newspapers on top of the trash were dated April 28, 2006. There were approximately 13 bags of garbage, 2 trash cans partially full, along with other miscellaneous waste dumped near the street. It appeared as if this waste had been deposited several weeks prior for garbage pick up.