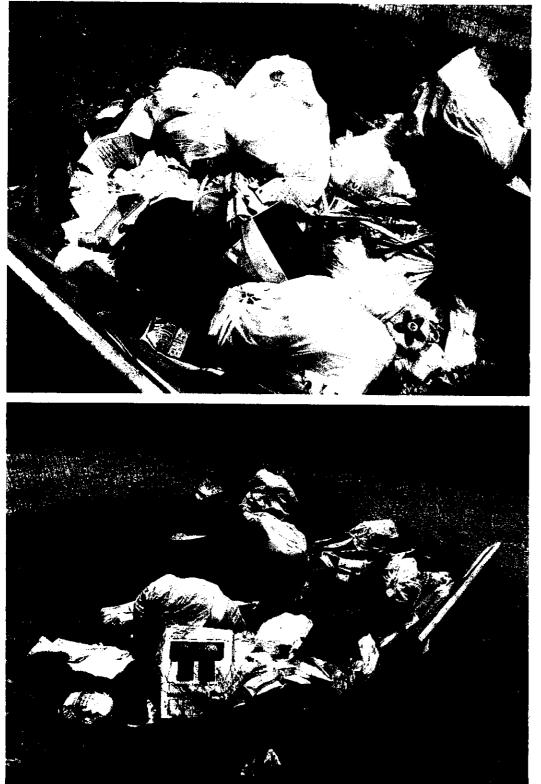

Upon arriving at the site, the Illinois EPA inspector observed approximately 2 cubic yards of waste open dumped by the street. This waste was not present during the previous two inspections. Photograph 001 shows an overview of the property from across the street. Some of the bags of waste had been torn up; all of the debris appeared weathered. Photograph 002 shows a bag of garbage that had been pulled out of the pile and broken open, probably by an animal. The cardboard boxes showed signs they had previously been rained on and the sun had bleached out some of the labeling. Photographs 003 and 004 show the weathered waste. The newspapers on top of the trash were dated April 28, 2006. There were approximately 13 bags of garbage, 2 trash cans partially full, along with other miscellaneous waste dumped near the street. It appeared as if this waste had been deposited several weeks prior for garbage pick up.