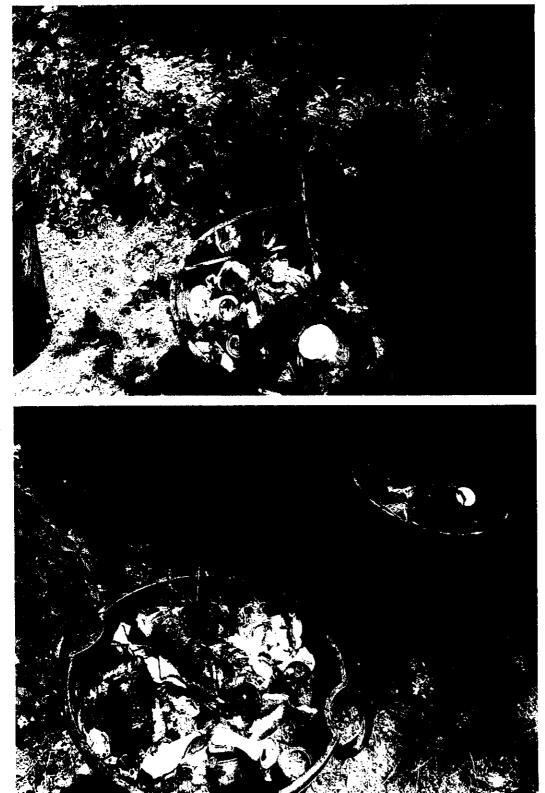

The Illinois EPA inspector walked around the east side of the home. The two burn piles documented in the previous inspections (February 14, and March 20, 2006) were still not cleaned up. Someone had apparently filled two garbage cans with charred waste, however a considerable amount of waste was still observed on the ground. Photographs 006, 007 and 008 show two large garbage cans and their contents. Beer bottles, rusty tin cans, partially melted aluminum cans, and oil filter, soda cans, aluminum foil, and scrap metal among miscellaneous charred debris and ash were observed.

Photographs 009, 010, & 012 show the charred debris in the burn piles. Aluminum cans, glass bottles, metal bars, nails, baby food jars, paper, broken plates, utensils, plastic, dimensional lumber, diapers, landscape waste, pieces of broken brick, and miscellaneous debris were observed on the ground surface. Photograph 011 shows an overview of the backyard and burn piles. Approximately 2 cubic yards of charred waste was observed in the backyard. All of the waste appeared to be onsite generated.