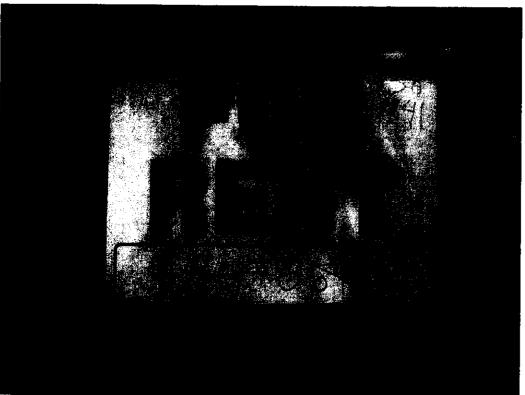

There was a sign posted in the front yard that read: FOR RENT. There were two sets of phone numbers on the sign. The larger printed number (694-0649) had been crossed out. A second smaller printed number (258-5541) had been written in the upper corners of the sign (see Photograph 005). The Illinois EPA inspector knocked on the front door. No one answered. There were no cars in the driveway. There were no curtains on the large front picture window. The living room did not have carpet and was observed unfinished. The lawn had not been cut recently, the weeds were approximately 1 foot tall. The home appeared vacant. Weekly garbage pick was also unlikely.